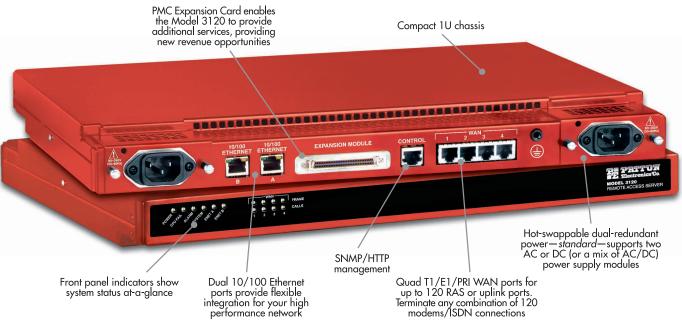

## Patton 3120 Quad T1/E1/PRI

he Model 3120 Remote Access Server supports up to 120 digital ISDN or analog (V.110, V.92, V.90, K56Flex, V.34, etc.) modem connections in a single 1U high (1.75 in./4.45 cm) rack-mountable chassis. The Model 3120 is the highest density, lowest profile remote access server available *anywhere*. With its dual-redundant hot-swappable AC or DC power supplies, the 3120 RAS protects against single points-of-failure. It has two 10/100-Mbps Ethernet ports for load sharing and traffic balancing.

For maximum flexibility, the 3120 includes an expansion slot that can be customized with optional PMC modules that support STAC compression, VPN resources, additional 96/120 T1/E1/PRI WAN ports, or an xDSL module. ISPs can add asynchronous ports for terminating servers or dedicated DSL modem ports for increasing service offerings and revenue. The Model 3120 is a one-of-a-kind Network Access Unit. For more information, visit us at <a href="https://www.patton.com">www.patton.com</a>.

## Dynamic Modem/Digital Support

All modems support V.110, V.92, V.44, V.90, K56Flex, V.34+ or digital ISDN connections

## Hot-Swap Dual-Redundant Power Supplies

Supports two AC, two DC, or a mix of AC and DC power supply modules

#### Standard Dual 10/100 Ethernet Ports

Flexible integration options for your high performance network

## **PMC Expansion Port**

The PCI Mezzanine Card (PMC) provides network expansion, enabling the 3120 to offer additional revenue opportunities within the same chassis

## Web-Based Management

An embedded HTTP server provides complete configuration and control using standard web browsers