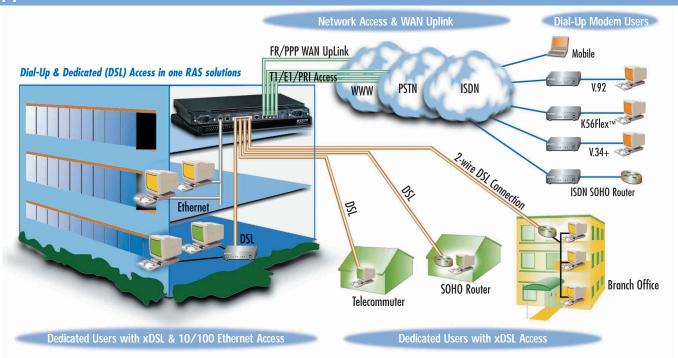

ps://www.patton.com">www.patton.com</a>.



## High-Density 96/120 Port RAS

Lowest-cost dial-up WAN access system available

## Dynamic Modem/Digital Support

All modems support V.110, V.92, V.44, V.90, K56Flex, V.34+ or digital ISDN connections

## Hot-Swap Dual-Redundant Power Supplies

Supports two AC, two DC, or a mix of AC and DC power supply modules

#### Standard Dual 10/100 Ethernet Ports

Flexible integration options for your high performance network

## **PMC Expansion Port**

The PCI Mezzanine Card (PMC) provides network expansion, enabling the 3120 to offer additional revenue opportunities within the same chassis

## Web-Based Management

An embedded HTTP server provides complete configuration and control using standard web browsers

## PATTON



### **Application Overview**



## **Specifications**





7622 Rickenbacker Drive Gaithersburg, MD 20879 USA

Phone +1-301/975-1000

Fax **+1-301/869-9293** 

E-mail marketing@patton.com

URL http://www.patton.com